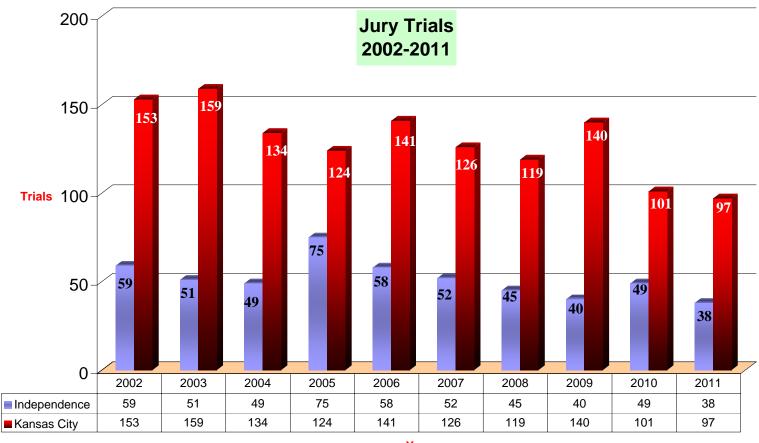

## **Annual Jury Supervisor's Report 2011**

| 2011                                                                                                                                                                                                        |             |
|-------------------------------------------------------------------------------------------------------------------------------------------------------------------------------------------------------------|-------------|
|                                                                                                                                                                                                             | <u>Page</u> |
| Annual Report of Jury Trials                                                                                                                                                                                |             |
| This page provides, for each division, the total jury trials heard and the number of days spent in jury trial during 2011. Various statistics shown are based on the metrics gathered over the entire year. | 1           |
| Monthly Jury Statistics                                                                                                                                                                                     |             |
| This page breaks down jury trials, numbers of jurors and costs between Kansas City and Independence for the 12 months of 2011.                                                                              | 2           |
| Jury Trials                                                                                                                                                                                                 |             |
| Graphical summary of the number of jury trials held in Kansas City and in Independence over the 10-year period from 2002 through 2011.                                                                      | 3           |
| Annual Juror Usage                                                                                                                                                                                          |             |
| Graphical presentation of the number of jurors sent to divisions on panels versus the number of jurors available over the 10-year period from 2002 through 2011.                                            | 4           |