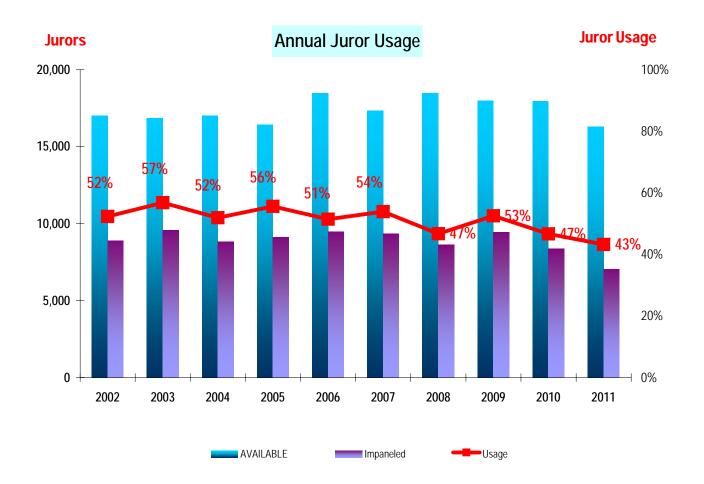

## **Annual Jury Supervisor's Report 2011**

| 2011                                                                                                                                                                                                        |             |
|-------------------------------------------------------------------------------------------------------------------------------------------------------------------------------------------------------------|-------------|
|                                                                                                                                                                                                             | <u>Page</u> |
| Annual Report of Jury Trials                                                                                                                                                                                |             |
| This page provides, for each division, the total jury trials heard and the number of days spent in jury trial during 2011. Various statistics shown are based on the metrics gathered over the entire year. | 1           |
| Monthly Jury Statistics                                                                                                                                                                                     |             |
| This page breaks down jury trials, numbers of jurors and costs between Kansas City and Independence for the 12 months of 2011.                                                                              | 2           |
| Jury Trials                                                                                                                                                                                                 |             |
| Graphical summary of the number of jury trials held in Kansas City and in Independence over the 10-year period from 2002 through 2011.                                                                      | 3           |
| Annual Juror Usage                                                                                                                                                                                          |             |
| Graphical presentation of the number of jurors sent to divisions on panels versus the number of jurors available over the 10-year period from 2002 through 2011.                                            | 4           |