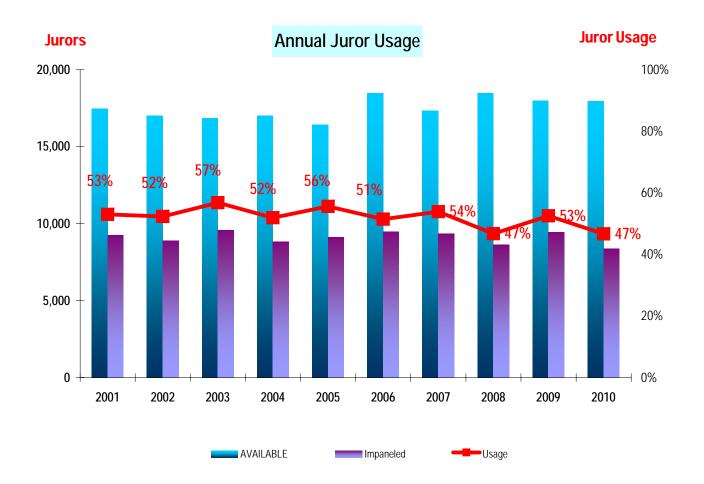

## **Annual Jury Supervisor's Report 2010**

|                                                                                                                                                                                                            | <u>Page</u> |
|------------------------------------------------------------------------------------------------------------------------------------------------------------------------------------------------------------|-------------|
| Annual Report of Jury Trials  This page provides, for each division, the total jury trials heard and the number of days spent in jury trial during 2010. Various statistics shown are based on the metrics | 1           |
| Monthly Jury Statistics                                                                                                                                                                                    |             |
| This page breaks down jury trials, numbers of jurors and costs between Kansas City and Independence for the 12 months of 2010.                                                                             | 2           |
| Jury Trials                                                                                                                                                                                                |             |
| Graphical summary of the number of jury trials held in Kansas City and in Independence over the 10-year period from 2001 through 2010.                                                                     | 3           |
| Annual Juror Usage                                                                                                                                                                                         |             |
| Graphical presentation of the number of jurors sent to divisions on panels versus the number of jurors available over the 10-year period from 2001 through 2010.                                           | 4           |