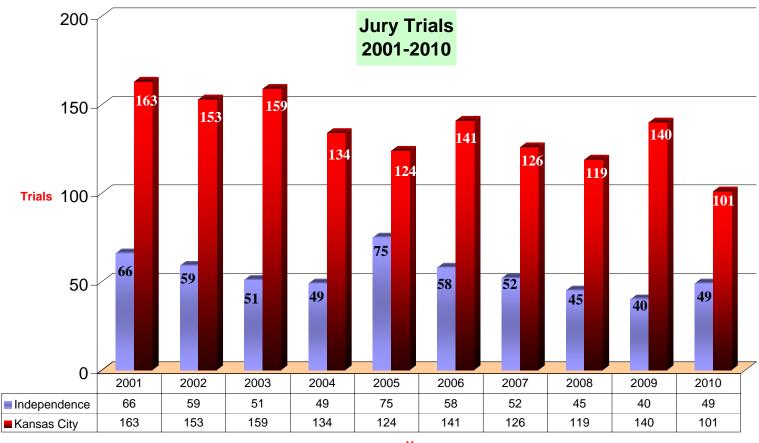

## **Annual Jury Supervisor's Report 2010**

|                                                                                                                                                                                                            | <u>Page</u> |
|------------------------------------------------------------------------------------------------------------------------------------------------------------------------------------------------------------|-------------|
| Annual Report of Jury Trials  This page provides, for each division, the total jury trials heard and the number of days spent in jury trial during 2010. Various statistics shown are based on the metrics | 1           |
| Monthly Jury Statistics                                                                                                                                                                                    |             |
| This page breaks down jury trials, numbers of jurors and costs between Kansas City and Independence for the 12 months of 2010.                                                                             | 2           |
| Jury Trials                                                                                                                                                                                                |             |
| Graphical summary of the number of jury trials held in Kansas City and in Independence over the 10-year period from 2001 through 2010.                                                                     | 3           |
| Annual Juror Usage                                                                                                                                                                                         |             |
| Graphical presentation of the number of jurors sent to divisions on panels versus the number of jurors available over the 10-year period from 2001 through 2010.                                           | 4           |