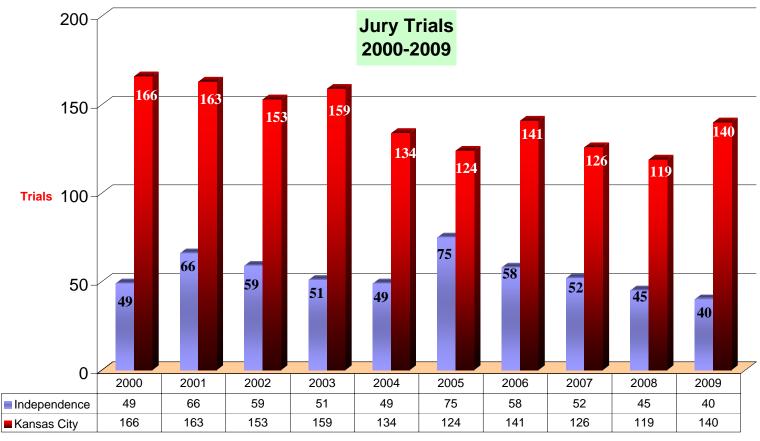

## **Annual Jury Supervisor's Report 2009**

|                                                                                                                                                                              | <u>Page</u> |
|------------------------------------------------------------------------------------------------------------------------------------------------------------------------------|-------------|
| Annual Report of Jury Trials                                                                                                                                                 |             |
| This page provides, for each division, the total jury trials heard and the number of days spent in jury trial during 2009. Various statistics shown are based on the metrics | 1           |
| Monthly Jury Statistics                                                                                                                                                      |             |
| This page breaks down jury trials, numbers of jurors and costs between Kansas City and Independence for the 12 months of 2009.                                               | 2           |
| Jury Trials                                                                                                                                                                  |             |
| Graphical summary of the number of jury trials held in Kansas City and in Independence over the 10-year period from 2000 through 2009.                                       | 3           |
| Annual Juror Usage                                                                                                                                                           |             |
| Graphical presentation of the number of jurors sent to divisions on panels versus the number of jurors available over the 10-year period from 2000 through 2009.             | 4           |