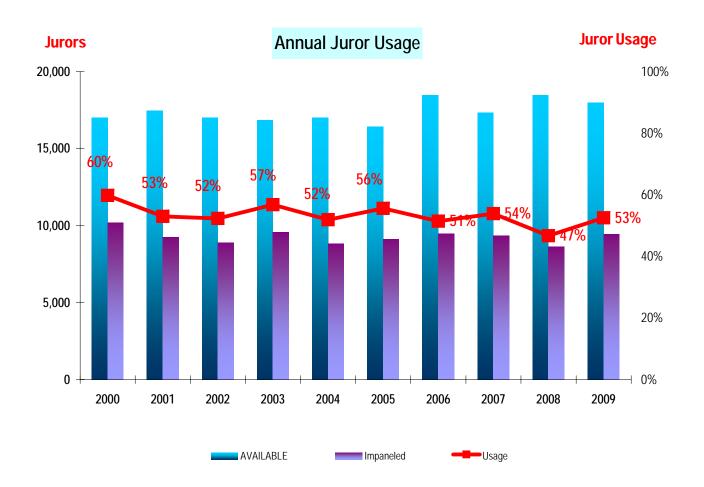

## **Annual Jury Supervisor's Report 2009**

|                                                                                                                                                                              | <u>Page</u> |
|------------------------------------------------------------------------------------------------------------------------------------------------------------------------------|-------------|
| Annual Report of Jury Trials                                                                                                                                                 |             |
| This page provides, for each division, the total jury trials heard and the number of days spent in jury trial during 2009. Various statistics shown are based on the metrics | 1           |
| Monthly Jury Statistics                                                                                                                                                      |             |
| This page breaks down jury trials, numbers of jurors and costs between Kansas City and Independence for the 12 months of 2009.                                               | 2           |
| Jury Trials                                                                                                                                                                  |             |
| Graphical summary of the number of jury trials held in Kansas City and in Independence over the 10-year period from 2000 through 2009.                                       | 3           |
| Annual Juror Usage                                                                                                                                                           |             |
| Graphical presentation of the number of jurors sent to divisions on panels versus the number of jurors available over the 10-year period from 2000 through 2009.             | 4           |